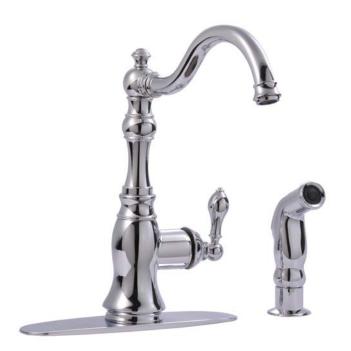

Model Number: KTS07-TB KTS07-TC KTS07-TO

http://www.luxierusa.com/

# Installation Guide

Traditional Kitchen Series

Single Handle Kitchen faucet





Tools you will need:



Adjustable Wrench Groove join pliers

#### SAFETY TIPS:

• If you use soldering for the installation of the faucet, the seats, cartridges and washers will have to be removed before using flame. Otherwise, warranty will be void on those parts.

1



Model Number: KTS07-TB KTS07-TC KTS07-TO



1. Shut off water supplies. Remove old faucet. Clean sink surface in preparation for new faucet.



2, Place Escutcheon (1) or Flange (2) on bottom of new faucet (Optional). Position Faucet through mounting hole .



3. For models with a spray support mount spray support in far right hole in sink. Insert spray hose down through the support and up through center hole of sink Attach spray hose to spray hose nipple.



4.Secure to sink by installing rubber washer, steel washer an