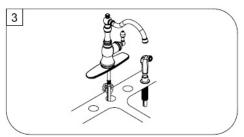

1

Model Number: KTS07-TB KTS07-TC KTS07-TO

1. Shut off water supplies. Remove old faucet. Clean sink surface in preparation for new faucet.

2, Place Escutcheon (1) or Flange (2) on bottom of new faucet (Optional). Position Faucet through mounting hole .

3. For models with a spray support mount spray support in far right hole in sink. Insert spray hose down through the support and up through center hole of sink Attach spray hose to spray hose nipple.

4.Secure to sink by installing rubber washer, steel washer and nut onto mounting stud. Tighten with wrench,