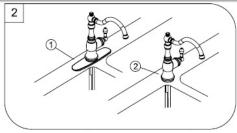

1

Model Number: KTS07-TB KTS07-TC KTS07-TO

1. Shut off water supplies. Remove old faucet. Clean sink surface in preparation for new faucet.

2, Place Escutcheon (1) or Flange (2) on bottom of new faucet (Optional). Position Faucet through mounting hole .