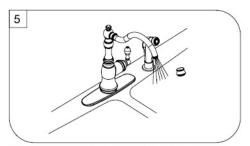

5. Important: After Installation is completed. Turn on water supply and allow both hot and cold water to run for at least one minute each. While water is running, check for leaks.