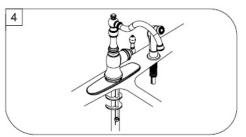

3. For models with a spray support mount spray support in far right hole in sink. Insert spray hose down through the support and up through center hole of sink Attach spray hose to spray hose nipple.

4.Secure to sink by installing rubber washer, steel washer and nut onto mounting stud. Tighten with wrench,