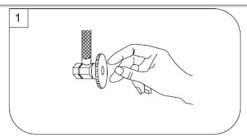

1

Model Number: KTS07-TB KTS07-TC KTS07-TO

1. Shut off water supplies. Remove old faucet. Clean sink surface in preparation for new faucet.

2, Place Escutcheon (1) or Flange (2) on bottom of new faucet (Optional). Position Faucet through mounting hole .