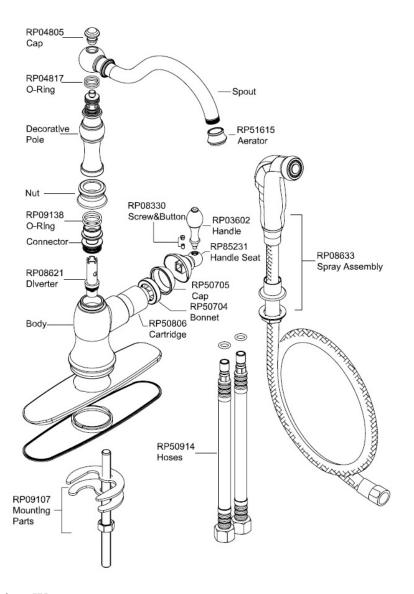

|
|-----------------------------------------------------------|-----------------------------------------------------------------------|----------------------------------------------------------------------------------------------------|
| inconsistent water flow<br>pattern                        | -Aerator is dirty or misfitted.                                       | -Unscrew aerator remove<br>any debris, check seating of<br>rubber seal then re-assemble<br>aerator |
|                                                           | 2                                                                     | Luxier USA                                                                                         |



Model Number: KTS07-TB KTS07-TC KTS07-TO

### Replacement Parts



## Limited Lifetime Warranty

Luxier USA warrants to the original purchaser that its products will be free from defects in workmanship and materials. This warranty does not cover any other labor or service charges associated with the removal, repair, or reinstallation of Luxier products. This express warranty does not apply to products that have been damaged as a result of misuse, abuse, negligence, accident, faulty installation or maintenance practices and/or used in any manner contrary to those recommended by the manufacturer.